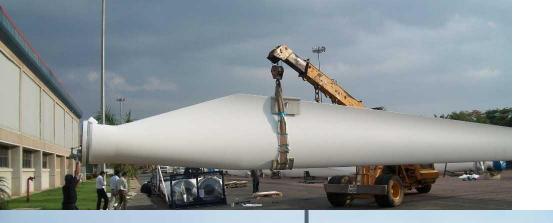

M/S. KGCI INC. USA / RRB ENERGY / Windmill Project / AUGUST 2012 Surveys ,Forwarding and transportation of 1 units of windmill generators from Chennai – LYNN USA SHIPMENT OF WINDMILL NACELLE +ACCESSORIES +BLADES BLADES 24X2.52X2.33 +NASCELLE 6.5X2.3X2.95 METERS

#### RRB ENERGY / Windmill P

Surveys ,Forwarding and transportation of 2 units of

AQUATIC FREIGHT PVT LTD (INDIA) : ISO-9001:20

- RRB ENERGY / Windmill Project /June 2010
- Surveys ,Forwarding and transportation of 2 units of windmill generators from Chennai USA Morehaed /NC
- BLADES 24X2.52X2.33 +NASCELLE 6.5X2.3X2.95 METERS + ASSECORIES = FRT 3821