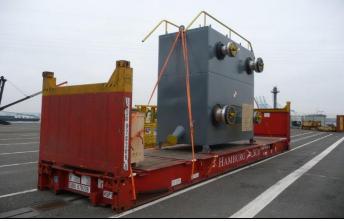

### Reference Projects – Kormann Rockster

- Sept/Oct 2012 POL : MUMBAI PORT, INDIA POD : BREMENHAVEN, GERMANY
- 146.9 FRT
- COMMODITY : TRACK MOBILE 2 DECK SCREENING PLANT
- Custom clearance, Stevedoring & Port Operations, Freight Forwarding Ex Mumbai Port, India to Bremenhaven, Germany ATIC FREIGHTS PVT LTD