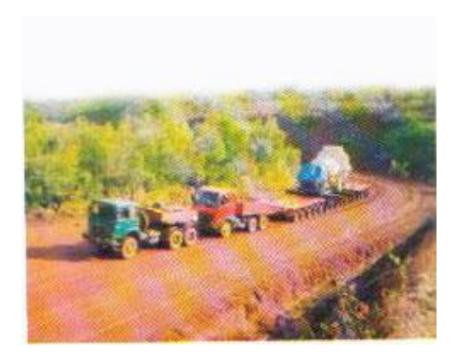

### **346 MT REACTOR CROSSING A BYPASS** The 346 MT Reactor crossing a bypass ,Ex Kandla To NTPC