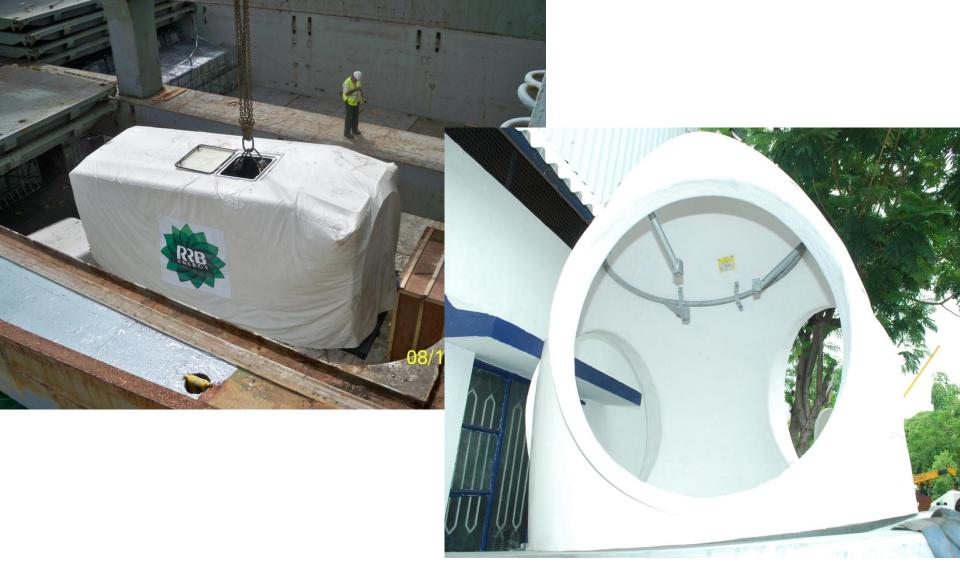

M/S. KGCI INC. USA / RRB ENERGY / Windmill Project / AUGUST 2012 Surveys ,Forwarding and transportation of 1 units of windmill generators from Chennai – LYNN USA SHIPMENT OF WINDMILL NACELLE +ACCESSORIES +BLADES BLADES 24X2.52X2.33 +NASCELLE 6.5X2.3X2.95 METERS

#### RRB ENERGY / Windmill P

Surveys ,Forwarding and transportation of 2 units of

AQUATIC FREIGHT PVT LTD (INDIA) : ISO-9001:20

- RRB ENERGY / Windmill Project /June 2010
- Surveys ,Forwarding and transportation of 2 units of windmill generators from Chennai USA Morehaed /NC
- BLADES 24X2.52X2.33 +NASCELLE 6.5X2.3X2.95 METERS + ASSECORIES = FRT 3821