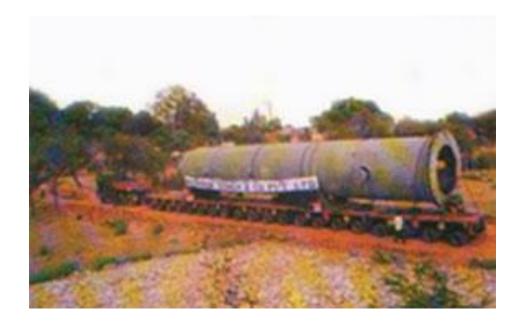

### **346 MT REACTOR CROSSING A BYPASS** The 346 MT Reactor crossing a bypass ,Ex Kandla To NTPC