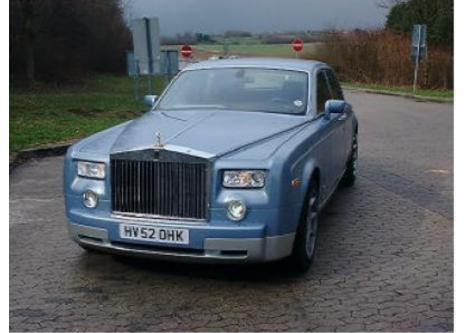

For M/S AIR LIQUID ENGINEERING INDIA LTD HYDERABAD : From Bombay port to IPCL Gandhar

Custom Clearance, Handling and Transportation of 37ft x 15ft x 22 ft. 35MT Cold boxes, Air liquid/IPCL Gandhar

IMPORT OF ROLLS ROYCE / 2008 /From UK to INDIA

Technical details of the car :Vehicle length = 5,84m ,Width = 1,99m,Height = 1,64m

Custom Clearance, Handling And Transportation in a special container .The container used is a 6 door special 20" container