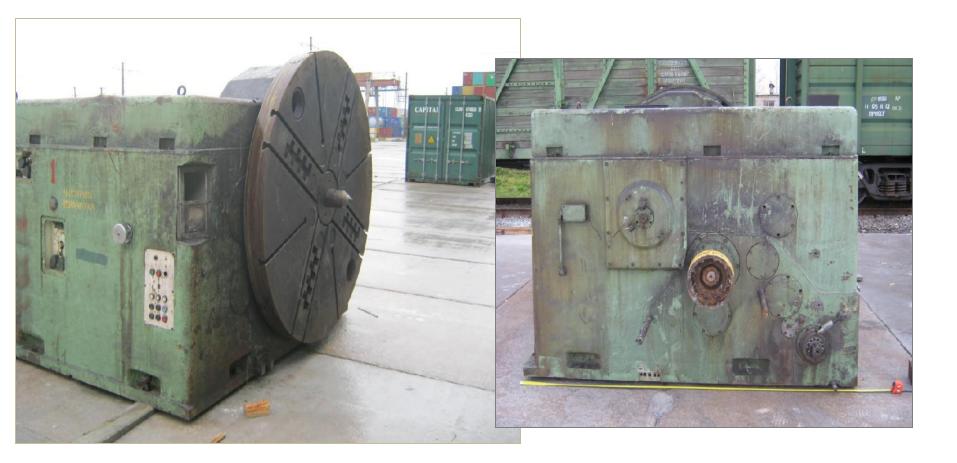

#### FOR LARSEN & TOUBRO/OCTOBER 2011 PICK UP FROM KRASNOYARSK, RUSSIA POL:- ST. PETERSBURG,RUSSIA POD:- NHAVA SHEVA, INDIA COMMODITY:- SECOND HAND LATHE FRT:- 132110.00 KGS SCOPE OF WORK:- EX WORKS- FROM PICK UP AT ORIGIN TO DELIVERY FOR CONSIGNEE

AQUATIC FREIGHTS PVT LTD (INDIA)

FOR LARSEN & TOUBRO/DECEMBER 2011 PICK UP FROM KRASNOYARSK,RUSSIA POL:- ST. PETERSBURG, RUSSIA POD:- NHAVA SHEVA, INDIA COMMODITY:- ACCESSORIES FOR SECOND HAND LATHE FRT:- 242000.00 KGS SCOPE OF WORK:- EX WORKS- PICK UP AT ORIGIN TO DELIVERY FOR CONSIGNEE