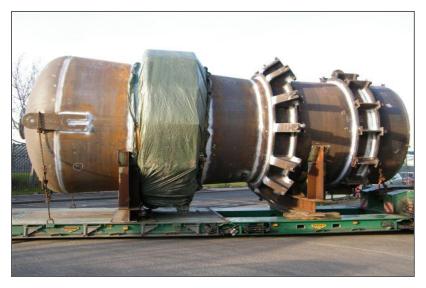

### COMMODITY:- FORGED SEGMENTS 7.88 X 2.46 X 0.83 METER EACH / 18.5 MT / 9 UNITS SCOPE OF WORK:- PICK UP ,CUSTOM CLEARANCE ,LASHING SECURING & FREIGHT FORWARDING

**EX WKS RHO MILAN ITALY** 

POD:- NHAVA SHEVA ,INDIA

COMMODITY:- 2 Y RINGS , 5.9 X 5.9 X 0.70 METER EACH / FRT:- 24950

SCOPE OF WORK:- PICK UP , CUSTOM CLEARANCE , LASHING SECURING & FREIGHT FORWARDING

EX WORKS DOMASO VIA GENOA POD:- NHAVA SHEVA ,INDIA COMMODITY:- SPINDLES ,TABLE BEDS 10.8 x 2.49 x 3.31 METERS 11 X 2.5 X 3.28 METERS 10.2 X 2.35 X 1.96 METERS