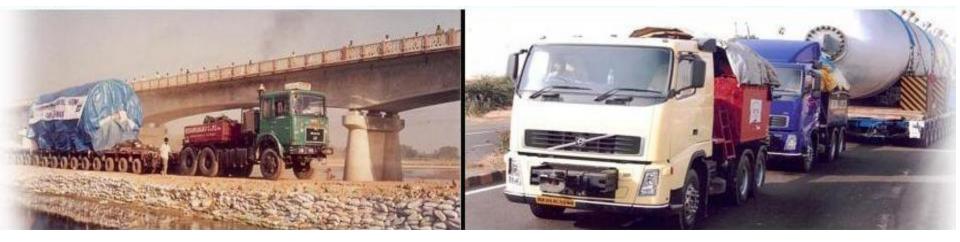

# REFERENCE PROJECTS

AQUATIC FREIGHT PVT LTD (INDIA) : ISO-9001:2008 certified organization ; www.aquaticfreights.com

### Reference Projects – Kormann Rockster

- Sept/Oct 2012 POL : MUMBAI PORT, INDIA POD : BREMENHAVEN, GERMANY
- 146.9 FRT
- COMMODITY : TRACK MOBILE 2 DECK SCREENING PLANT
- Custom clearance, Stevedoring & Port Operations, Freight Forwarding Ex Mumbai Port, India to Bremenhaven, Germany ATIC FREIGHTS PVT LTD