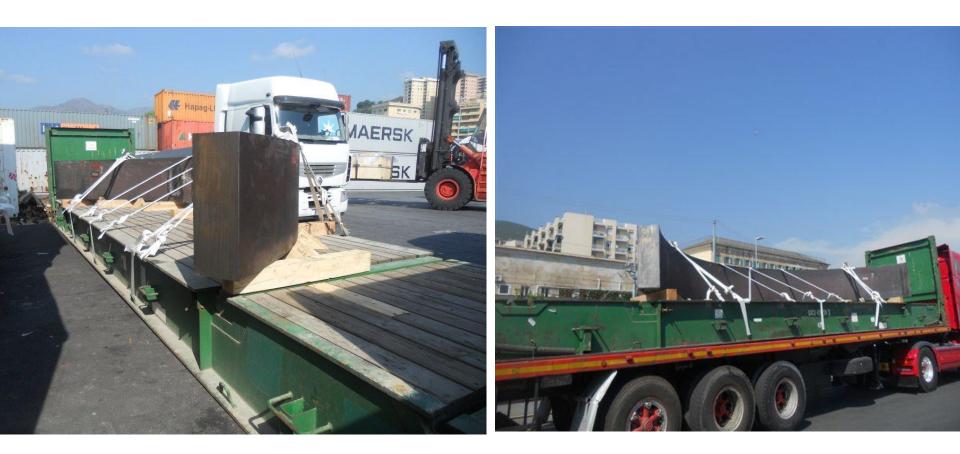

### Reference Projects – L&T

- FEB/MARCH 2013. POL : IZMIR, TURKEY POD: NHAVA SHEVA , INDIA
- LXWXH (CMS) 297X297X30 GR WT : 3260 KGS
- COMMODITY : SLEWING RING & PINION GEAR
- Transportation, Custom Clearance, Lashing & Securing, Port Operations and Forwarding