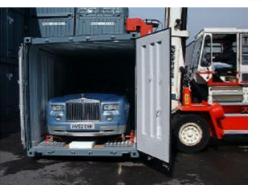

For M/S AIR LIQUID ENGINEERING INDIA LTD HYDERABAD : From Bombay port to IPCL Gandhar

Custom Clearance, Handling and Transportation of 37ft x 15ft x 22 ft. 35MT Cold boxes, Air liquid/IPCL Gandhar

IMPORT OF ROLLS ROYCE / 2008 /From UK to INDIA

Technical details of the car :Vehicle length = 5,84m ,Width = 1,99m,Height = 1,64m

Custom Clearance, Handling And Transportation in a special container .The container used is a 6 door special 20" container