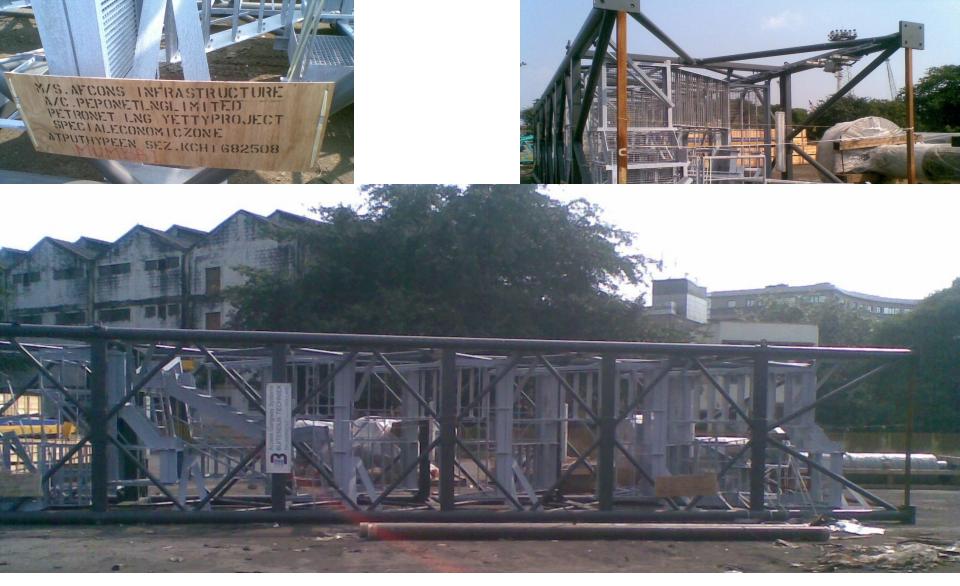

- FOR PETRONET LNG / GANGWAY TOWER / 19 X3.7 X 3.2 MTR / OCTOBER 2011
- FORWADING , CLEARING AND TRANSPORT FROM ANTWERP MUMBAI SEZ COHIN

AQUATIC FREIGHT PVT LTD (INDIA) : ISO-9001:2008 certified organization ; www.aquaticfreights.com