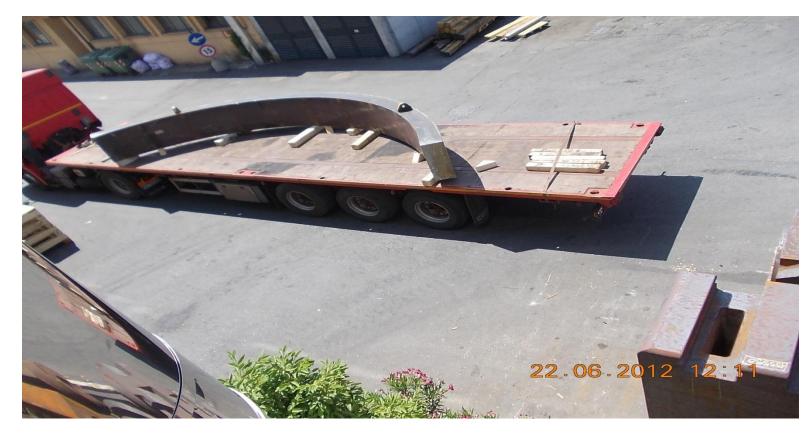

#### AIRCRAFT HANDLING FOR LARSEN & TOUBRO / AN124 Aircraft handling EX DELH

Custom Clearance , Handling and Transportation to Site IOCL Panipat And Mathura For 50 Mt Turbines

NATHPA JHAKRI POWER PROJECT / ROUTE SURVEY