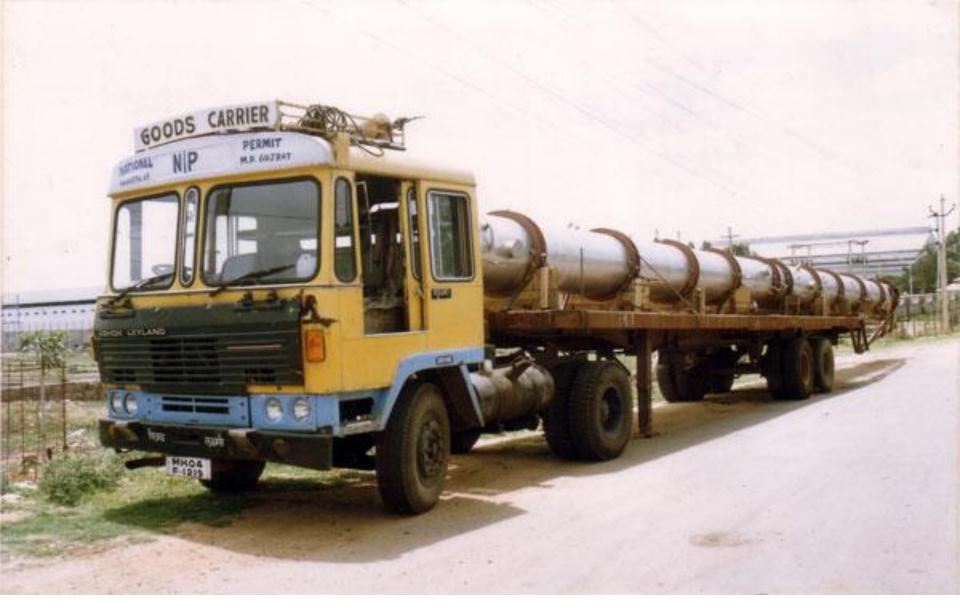

tainer



#### PANIPAT REFINERY / 2008 / Fright tons 700 MT FOR IOCL PANIPAT



#### AIRCRAFT HANDLING FOR LARSEN & TOUBRO / AN124 Aircraft handling EX DELH

Custom Clearance , Handling and Transportation to Site IOCL Panipat And Mathura For 50 Mt Turbines



NATHPA JHAKRI POWER PROJECT / ROUTE SURVEY

From JNPT Mumbai to Nathpa Jhakri ,Himachal Pradesh . Transportation , Handling & Custom Clearance Of Hydro Power Equipment



For M/S AIR LIQUIDE ENGINEERING INDIA LTD HYDERABAD : From Bombay port to IPCL Gandhar

Custom Clearance , Handling And Transportation of Nitrogen storage tank weighing 43 MT having dimensions 55 FT long , diameter 16 FT



#### For M/S AIR LIQUID ENGINEERING INDIA LTD June 1996

From LAEI Hyderabad to IPCL Baroda (GUJRAT) /Transportation of MP Column 56' X 7' X 7'



#### For M/S AIR LIQUIDE ENGINEERING INDIA LTD / August 1996/

From LAEI Hyderabad to IPCL Baroda (GUJRAT) .Transportation of LP Column having dimensions 80 ft Long and Dia 6 Ft



#### FOR STEEL PLANT / 240MT x 3BACK-UP ROLLS / Dec 2009 /Feb 2010/ July 2010 FROM Illychevsk Seaport To Visakhapatnam sea port and delivered to the company

Approx dimension (Diameter: 1900 MM ;Barrel length: 3300 MM ;Overall length: 10400 MM ).



AQUATIC FREIGHT PVT LTD (INDIA) : www.aquaticfreights.com



AQUATIC FREIGHT PVT LTD (INDIA) : www.aquaticfreights.com



### **346 MT REACTOR CROSSING A BYPASS** The 346 MT Reactor crossing a bypass ,Ex Kandla To NTPC



### **GENERATOR WT 240 MT**

### From Dabhol Jetty To Site Generator wt 240 MT



#### **TOSHIBA CORPORATION POWER SYSTEMS 2008 / ROUTE SURVEY**