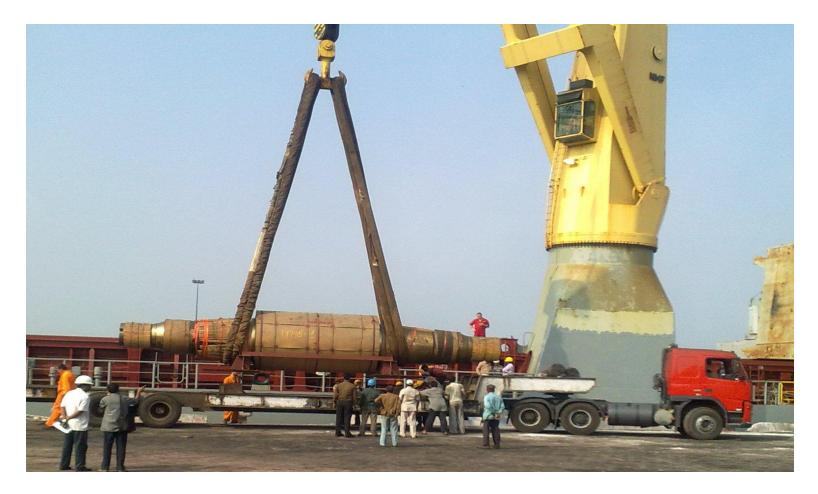

### Reference Projects – Kormann Rockster

- Sept/Oct 2012 POL : MUMBAI PORT, INDIA POD : BREMENHAVEN, GERMANY
- 146.9 FRT
- COMMODITY : TRACK MOBILE 2 DECK SCREENING PLANT
- Custom clearance, Stevedoring & Port Operations, Freight Forwarding Ex Mumbai Port, India to Bremenhaven, Germany ATIC FREIGHTS PVT LTD