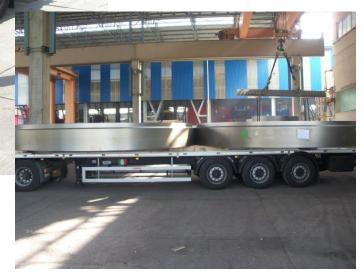

### Reference Projects – L&T

- FEB/MARCH 2013. POL : IZMIR, TURKEY POD: NHAVA SHEVA , INDIA
- LXWXH (CMS) 297X297X30 GR WT : 3260 KGS
- COMMODITY : SLEWING RING & PINION GEAR
- Transportation, Custom Clearance, Lashing & Securing, Port Operations and Forwarding

- MARCH 2013 L&T
- EXW (BRESCIA ) , ITALY TO MUMBAI,
- POL: GENOA, ITALY POD : MUMBAI
- 4SHELL RINGS +ASSECORIES 143 MT, EACH UNIT 35.4 MT -4.73X2.43X2.43 METERS
- TRANSPORTATION, CUSTOM CLEARANCE, FORWARDING