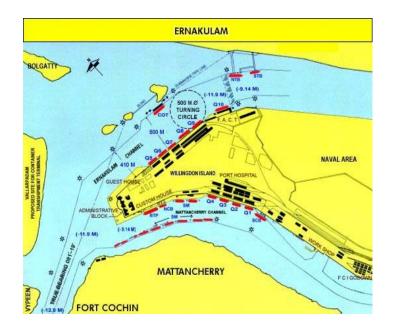

## **From :** Telk Factory Angamaly To Cochin Port ,for Handling & Transportation by Road and Sea of Heavy Lift Transformer (340 Mt)