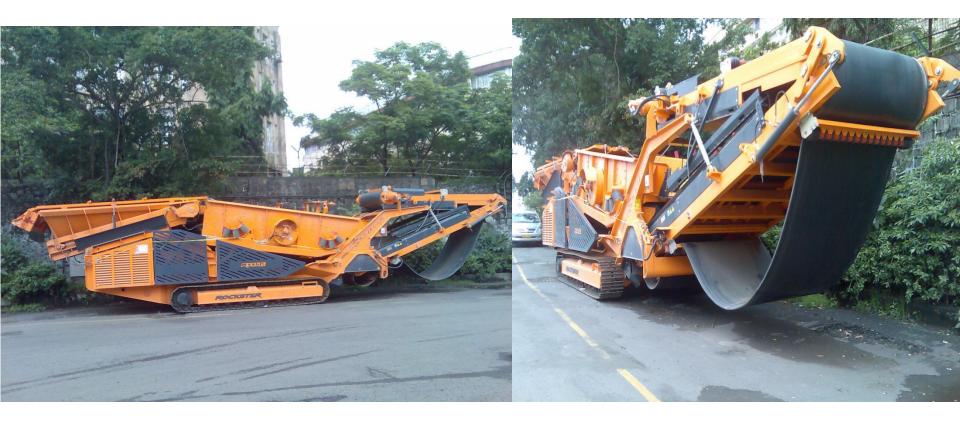

### Reference Projects – Kormann Rockster

- Sept/Oct 2012 POL : MUMBAI PORT, INDIA POD : BREMENHAVEN, GERMANY
- 146.9 FRT
- COMMODITY : TRACK MOBILE 2 DECK SCREENING PLANT
- Custom clearance, Stevedoring & Port Operations, Freight Forwarding Ex Mumbai Port, India to Bremenhaven, Germany ATIC FREIGHTS PVT LTD