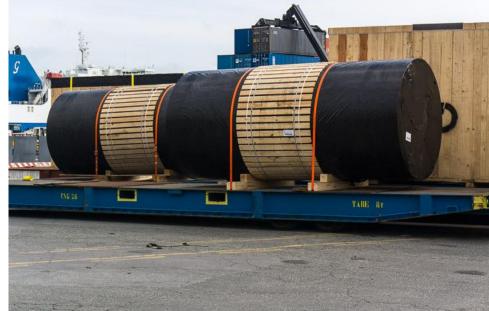

- MARCH 2013 L&T
- EXW (BRESCIA ) , ITALY TO MUMBAI,
- POL: GENOA, ITALY POD : MUMBAI
- 4SHELL RINGS +ASSECORIES 143 MT, EACH UNIT 35.4 MT -4.73X2.43X2.43 METERS
- TRANSPORTATION, CUSTOM CLEARANCE, FORWARDING