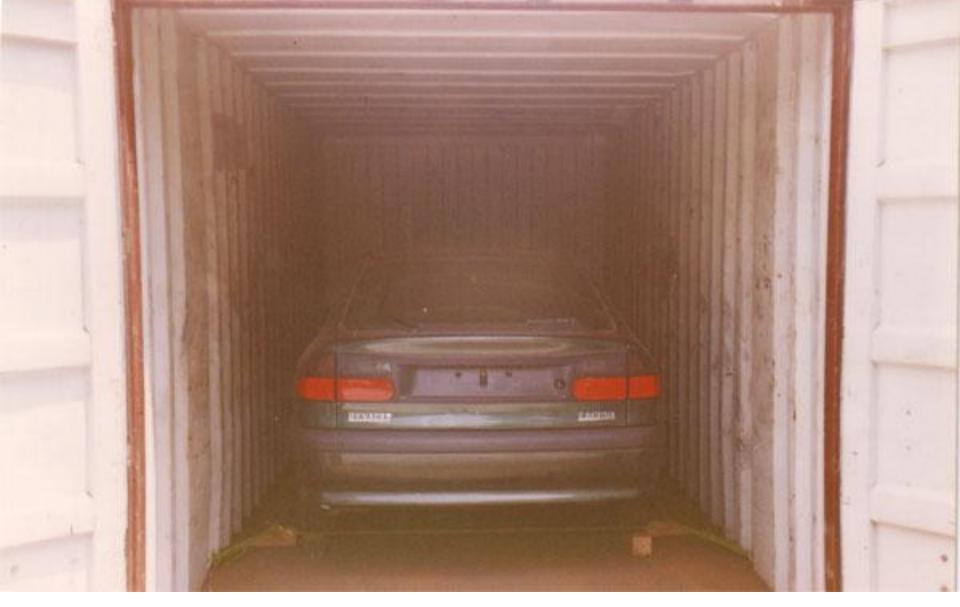

Technical details of the car :Vehicle length = 5,84m ,Width = 1,99m,Height = 1,64m

Custom Clearance, Handling And Transportation in a special container .The container used is a 6 door special 20" container