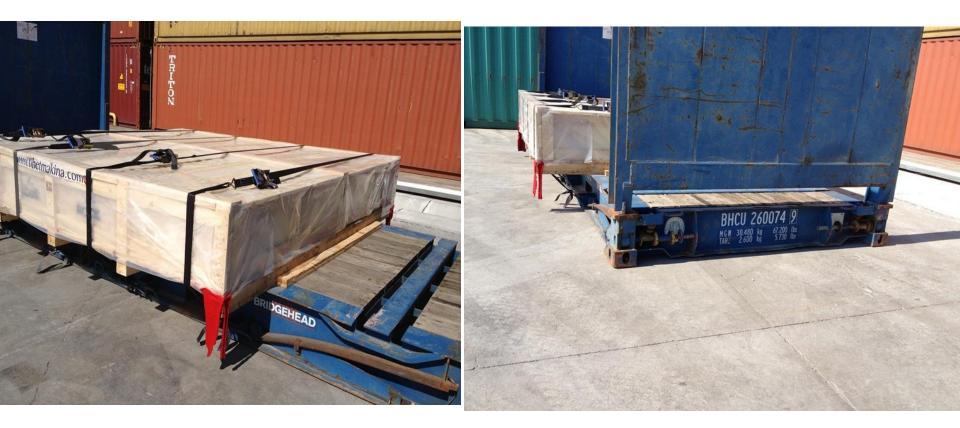

### Reference Projects – L&T

- FEB/MARCH 2013. POL : IZMIR, TURKEY POD: NHAVA SHEVA , INDIA
- LXWXH (CMS) 297X297X30 GR WT : 3260 KGS
- COMMODITY : SLEWING RING & PINION GEAR
- Transportation, Custom Clearance, Lashing & Securing, Port Operations and Forwarding

- MARCH 2013 L&T
- EXW (BRESCIA ) , ITALY TO MUMBAI,
- POL: GENOA, ITALY POD : MUMBAI
- 4SHELL RINGS +ASSECORIES 143 MT, EACH UNIT 35.4 MT -4.73X2.43X2.43 METERS
- TRANSPORTATION, CUSTOM CLEARANCE, FORWARDING