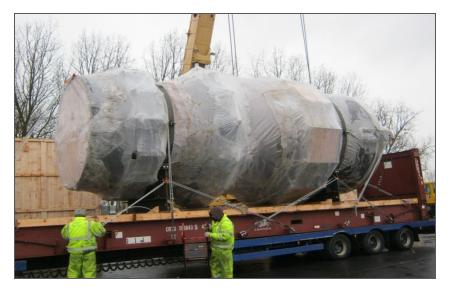

### Reference Projects – Kormann Rockster

- Sept/Oct 2012 POL : MUMBAI PORT, INDIA POD : BREMENHAVEN, GERMANY
- 146.9 FRT
- COMMODITY : TRACK MOBILE 2 DECK SCREENING PLANT
- Custom clearance, Stevedoring & Port Operations, Freight Forwarding Ex Mumbai Port, India to Bremenhaven, Germany ATIC FREIGHTS PVT LTD