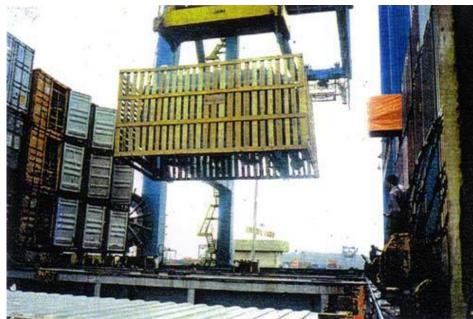

### **346 MT REACTOR CROSSING A BYPASS** The 346 MT Reactor crossing a bypass ,Ex Kandla To NTPC