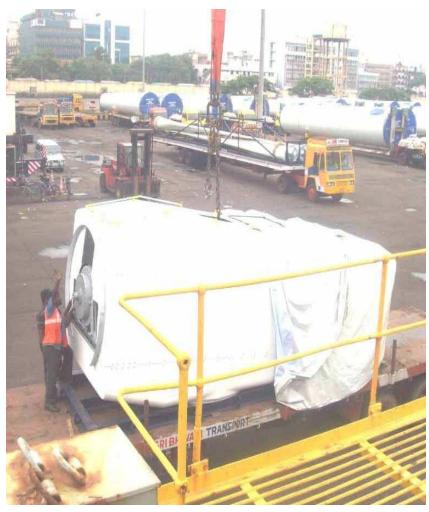

M/S. KGCI INC. USA / RRB ENERGY / Windmill Project / AUGUST 2012 Surveys ,Forwarding and transportation of 1 units of windmill generators from Chennai – LYNN USA SHIPMENT OF WINDMILL NACELLE +ACCESSORIES +BLADES BLADES 24X2.52X2.33 +NASCELLE 6.5X2.3X2.95 METERS

#### RRB ENERGY / Windmill P

Surveys ,Forwarding and transportation of 2 units of

AQUATIC FREIGHT PVT LTD (INDIA) : ISO-9001:20

- RRB ENERGY / Windmill Project /June 2010
- Surveys ,Forwarding and transportation of 2 units of windmill generators from Chennai USA Morehaed /NC
- BLADES 24X2.52X2.33 +NASCELLE 6.5X2.3X2.95 METERS + ASSECORIES = FRT 3821