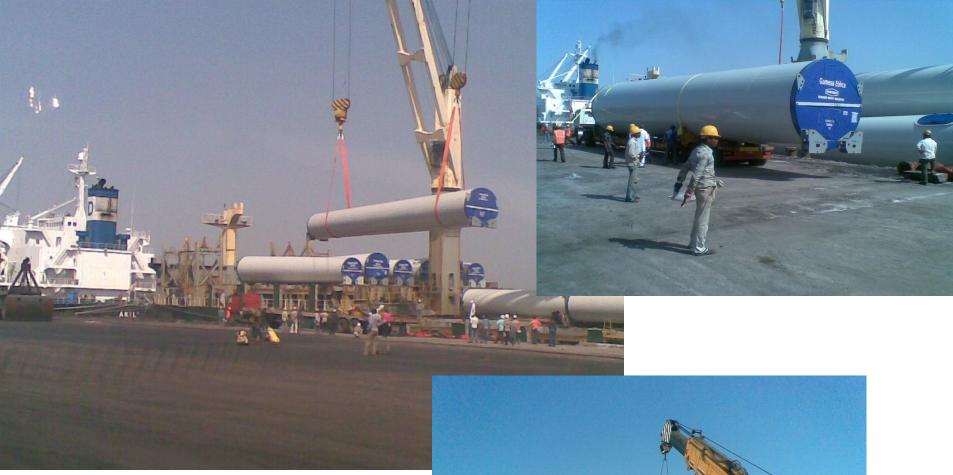

- FOR GAMESA -CLEARING ,TRANSPORTATION ,DISMANTLING ,FORWARDING OF 60 UNITS OF TABULAR TOWERS FOR WINDMILLS
- FROM CIWANDIAN TO KANDLA -FEB 2011
- 10,600 FRT

AQUATIC FRE 9001:200

 FOR GAMESA -CLEARING ,TRANSPORTATION ,DISMANTLING ,FORWARDING OF 60 UNITS OF TABULAR TOWERS FOR WINDMILLS
 EROM CUMANDIAN TO KANDIA ... FEB 2011

- FROM CIWANDIAN TO KANDLA -FEB 2011

– 10,600 FRT

AQUATIC FREIG 9001:2008 d www.aq

- FOR POWER MACHINES RUSSIA /NTPC INDIA
- IP ROTOR
- 9.4X2.4X2.65 MTR / 48 MT
- JULY 2011

FORWADING ,CLEARING AND TRANSPORT FOR REXPORT FROM SIPAT - ANTWERP –ST PETERSBURG