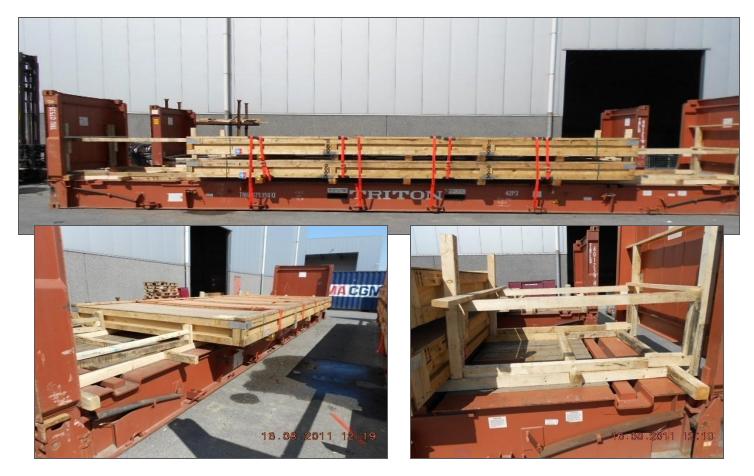

### COMMODITY:- FORGED SEGMENTS 7.88 X 2.46 X 0.83 METER EACH / 18.5 MT / 9 UNITS SCOPE OF WORK:- PICK UP ,CUSTOM CLEARANCE ,LASHING SECURING & FREIGHT FORWARDING

**EX WKS RHO MILAN ITALY** 

POD:- NHAVA SHEVA ,INDIA

COMMODITY:- 2 Y RINGS , 5.9 X 5.9 X 0.70 METER EACH / FRT:- 24950

SCOPE OF WORK:- PICK UP , CUSTOM CLEARANCE , LASHING SECURING & FREIGHT FORWARDING

EX WORKS DOMASO VIA GENOA POD:- NHAVA SHEVA ,INDIA COMMODITY:- SPINDLES ,TABLE BEDS 10.8 x 2.49 x 3.31 METERS 11 X 2.5 X 3.28 METERS 10.2 X 2.35 X 1.96 METERS