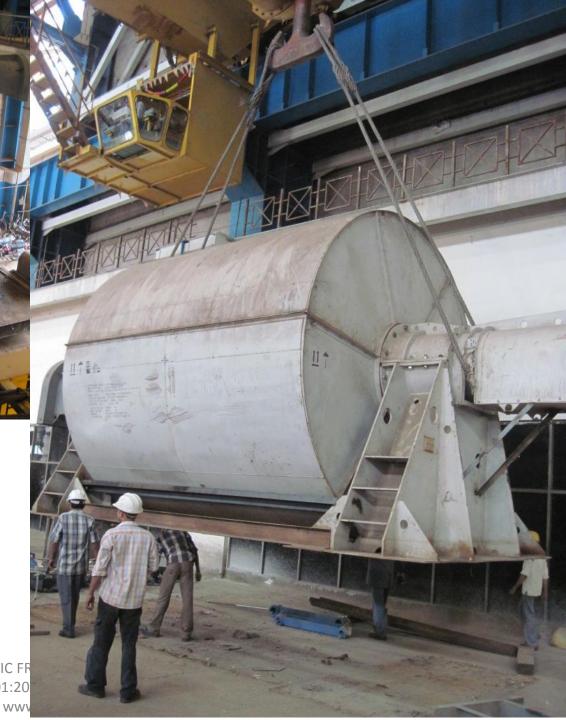

### Reference Projects – Kormann Rockster

- Sept/Oct 2012 POL : MUMBAI PORT, INDIA POD : BREMENHAVEN, GERMANY
- 146.9 FRT
- COMMODITY : TRACK MOBILE 2 DECK SCREENING PLANT
- Custom clearance, Stevedoring & Port Operations, Freight Forwarding Ex Mumbai Port, India to Bremenhaven, Germany ATIC FREIGHTS PVT LTD