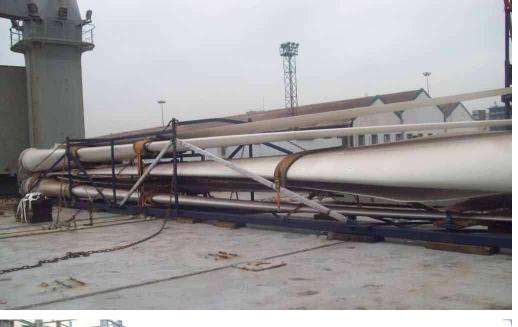

M/S. KGCI INC. USA / RRB ENERGY / Windmill Project / AUGUST 2012 Surveys ,Forwarding and transportation of 1 units of windmill generators from Chennai – LYNN USA SHIPMENT OF WINDMILL NACELLE +ACCESSORIES +BLADES BLADES 24X2.52X2.33 +NASCELLE 6.5X2.3X2.95 METERS

#### RRB ENERGY / Windmill P

Surveys ,Forwarding and transportation of 2 units of

AQUATIC FREIGHT PVT LTD (INDIA) : ISO-9001:20

- RRB ENERGY / Windmill Project /June 2010
- Surveys ,Forwarding and transportation of 2 units of windmill generators from Chennai USA Morehaed /NC
- BLADES 24X2.52X2.33 +NASCELLE 6.5X2.3X2.95 METERS + ASSECORIES = FRT 3821