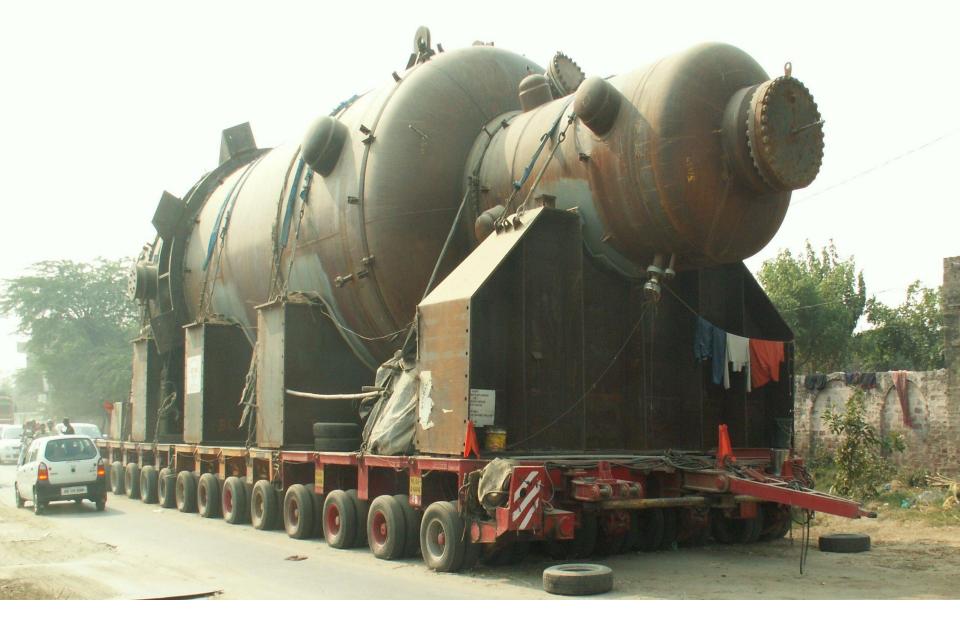

### **346 MT REACTOR CROSSING A BYPASS** The 346 MT Reactor crossing a bypass ,Ex Kandla To NTPC