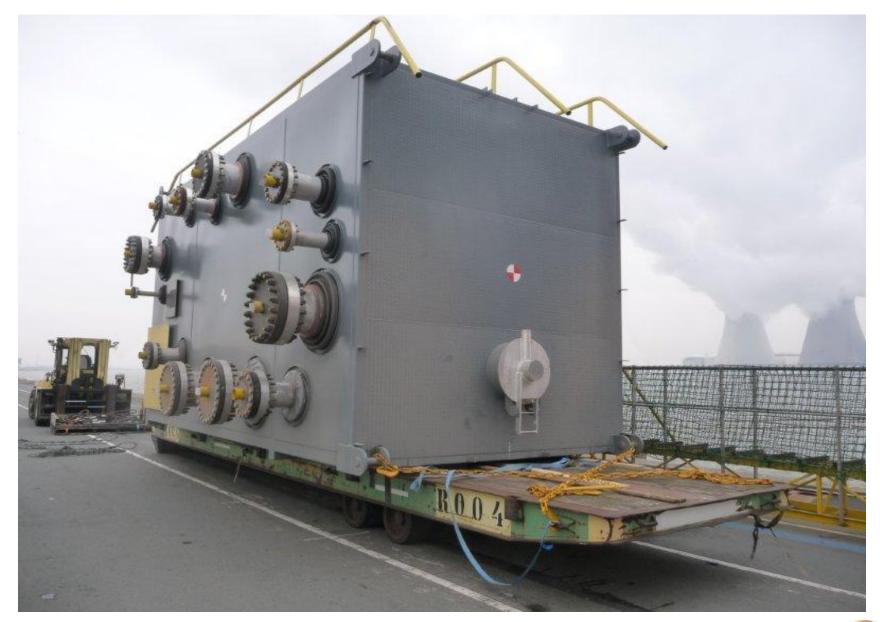

### Reference Projects – L&T

- FEB/MARCH 2013. POL : IZMIR, TURKEY POD: NHAVA SHEVA , INDIA
- LXWXH (CMS) 297X297X30 GR WT : 3260 KGS
- COMMODITY : SLEWING RING & PINION GEAR
- Transportation, Custom Clearance, Lashing & Securing, Port Operations and Forwarding

- MARCH 2013 L&T
- EXW (BRESCIA ) , ITALY TO MUMBAI,
- POL: GENOA, ITALY POD : MUMBAI
- 4SHELL RINGS +ASSECORIES 143 MT, EACH UNIT 35.4 MT -4.73X2.43X2.43 METERS
- TRANSPORTATION, CUSTOM CLEARANCE, FORWARDING