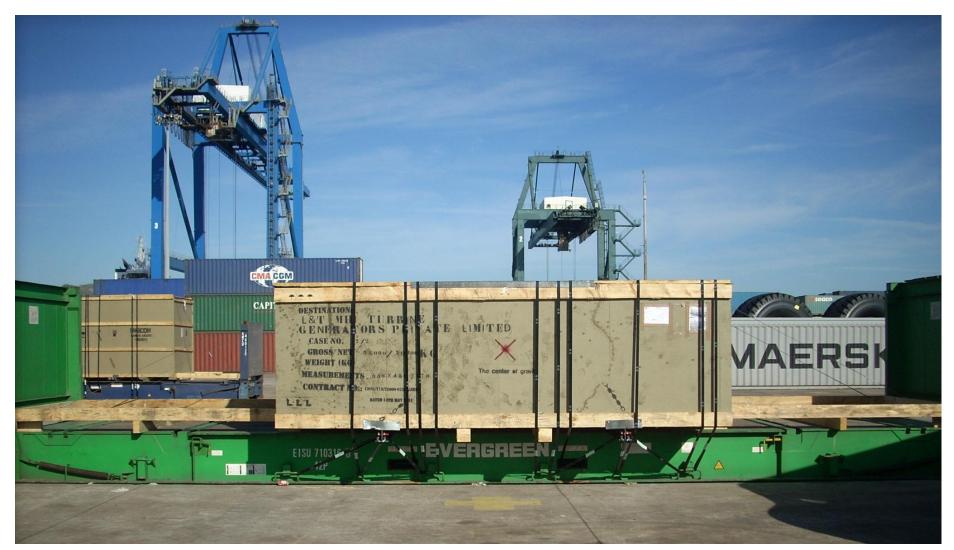

### Abu Dhabi Oil Refinery Co Project

- APRIL/MAY 2013
- POL : NHAVA SHEVA, INDIA
- POD : ABU DHABI, UAE
- CUSTOM CLEARANCE, CFS
  OPERATIONS, FORWARDING
- 19X40 OT OH + 2X 40 HC + 2X20
  DV GR WT 155 MT

| ABU DHABI OIL REFINERY EXPANSION PROJECT  |                            |              |                                          |                       |  |  |  |
|-------------------------------------------|----------------------------|--------------|------------------------------------------|-----------------------|--|--|--|
| SHIPPER POL POD VOLUMES SCOPE             |                            |              |                                          |                       |  |  |  |
| RATNAMANI<br>METALS &<br>TUBES<br>LIMITED | ICD<br>KHODIYAR,<br>MUNDRA | ABU<br>DHABI | 170X40'HQ+<br>16 X 40'OT+<br>5 X 20' OT+ | FREIGHT<br>FORWARDING |  |  |  |