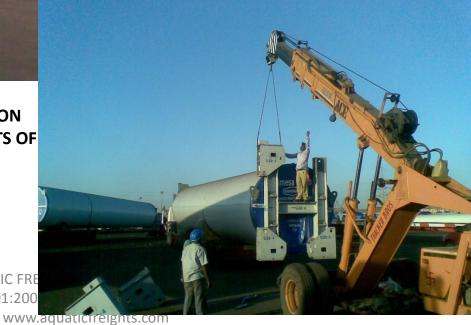

- FOR GAMESA -CLEARING ,TRANSPORTATION ,DISMANTLING ,FORWARDING OF 60 UNITS OF TABULAR TOWERS FOR WINDMILLS
- FROM CIWANDIAN TO KANDLA -FEB 2011
- 10,600 FRT

AQUATIC FRE 9001:200

 FOR GAMESA -CLEARING ,TRANSPORTATION ,DISMANTLING ,FORWARDING OF 60 UNITS OF TABULAR TOWERS FOR WINDMILLS
 EROM CUMANDIAN TO KANDIA ... FEB 2011

- FROM CIWANDIAN TO KANDLA -FEB 2011

– 10,600 FRT

AQUATIC FREIG 9001:2008 d www.aq

- FOR POWER MACHINES RUSSIA /NTPC INDIA
- IP ROTOR
- 9.4X2.4X2.65 MTR / 48 MT
- JULY 2011

FORWADING ,CLEARING AND TRANSPORT FOR REXPORT FROM SIPAT - ANTWERP –ST PETERSBURG