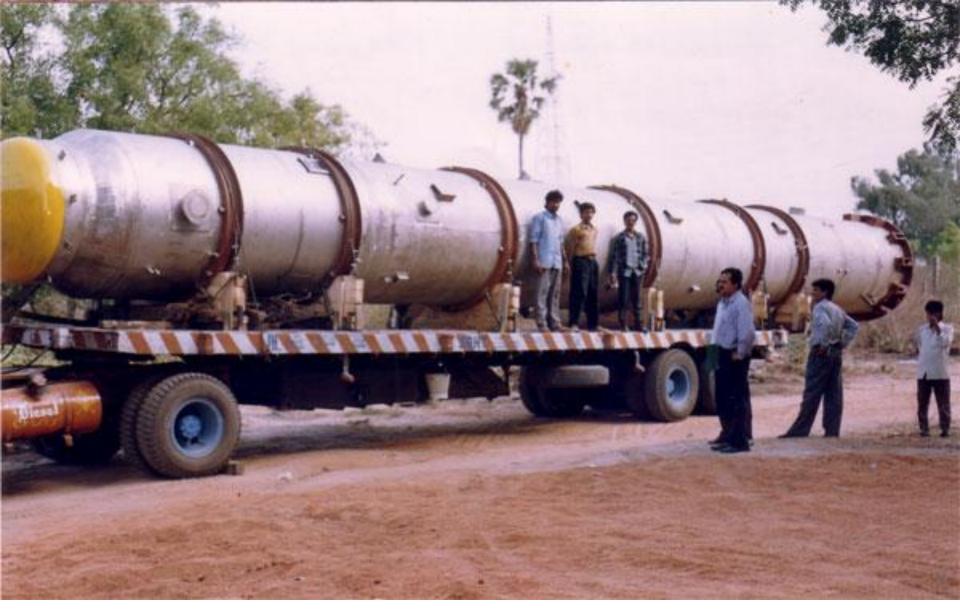

,Width = 1,99m,Height = 1,64m

Custom Clearance, Handling And Transportation in a special container .The container used is a 6 door special 20" container



#### PANIPAT REFINERY / 2008 / Fright tons 700 MT FOR IOCL PANIPAT



#### AIRCRAFT HANDLING FOR LARSEN & TOUBRO / AN124 Aircraft handling EX DELH

Custom Clearance , Handling and Transportation to Site IOCL Panipat And Mathura For 50 Mt Turbines



NATHPA JHAKRI POWER PROJECT / ROUTE SURVEY

From JNPT Mumbai to Nathpa Jhakri ,Himachal Pradesh . Transportation , Handling & Custom Clearance Of Hydro Power Equipment



For M/S AIR LIQUIDE ENGINEERING INDIA LTD HYDERABAD : From Bombay port to IPCL Gandhar

Custom Clearance , Handling And Transportation of Nitrogen storage tank weighing 43 MT having dimensions 55 FT long , diameter 16 FT



#### For M/S AIR LIQUID ENGINEERING INDIA LTD June 1996

From LAEI Hyderabad to IPCL Baroda (GUJRAT) /Transportation of MP Column 56' X 7' X 7'



#### For M/S AIR LIQUIDE ENGINEERING INDIA LTD / August 1996/

From LAEI Hyderabad to IPCL Baroda (GUJRAT) .Transportation of LP Column having dimensions 80 ft Long and Dia 6 Ft



#### FOR STEEL PLANT / 240MT x 3BACK-UP ROLLS / Dec 2009 /Feb 2010/ July 2010 FROM Illychevsk Seaport To Visakhapatnam sea port and delivered to the company

Approx dimension (Diameter: 1900 MM ;Barrel length: 3300 MM ;Overall length: 10400 MM ).



AQUATIC FREIGHT PVT LTD (INDIA) : www.aquaticfreights.com



AQUATIC FREIGHT PVT LTD (INDIA) : www.aquaticfreights.com



### **346 MT REACTOR CROSSING A BYPASS** The 346 MT Reactor crossing a bypass ,Ex Kandla To NTPC