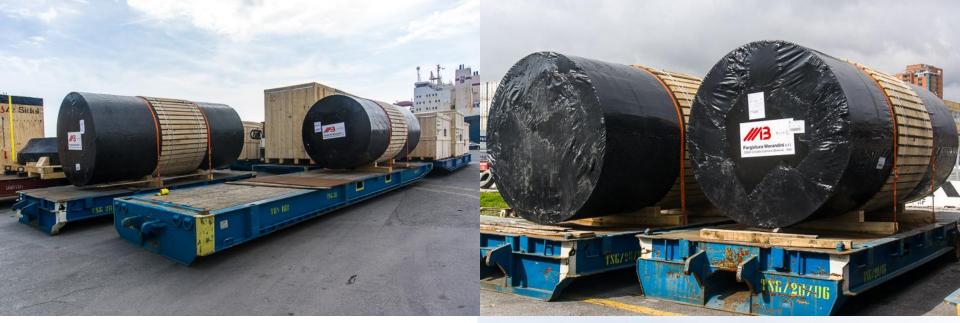

### FORGED BLOCK FROM ITALY

- JUNE-SEPTEMBER 2012 EXW OSANGO, ITALY TO MUMBAI, INDIA.
- POL: GENOA, ITALY POD : MUMBAI PORT INDIA
- FORGED BLOCK 56.7 MT FRT , 4 SUCH LOTS
- TRANSPORTATION, CUSTOM CLEARANCE, FORWARDING

#### EX WKS OSNAGO ITALY POD:- NHAVA SHEVA , INDIA

### COMMODITY:- FORGED SEGMENTS 7.88 X 2.46 X 0.83 METER EACH / 18.5 MT / 9 UNITS SCOPE OF WORK:- PICK UP ,CUSTOM CLEARANCE ,LASHING SECURING & FREIGHT FORWARDING

**EX WKS RHO MILAN ITALY** 

POD:- NHAVA SHEVA ,INDIA