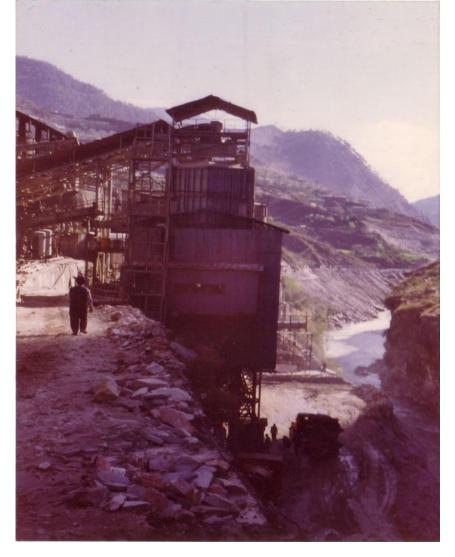

### **346 MT REACTOR CROSSING A BYPASS** The 346 MT Reactor crossing a bypass ,Ex Kandla To NTPC