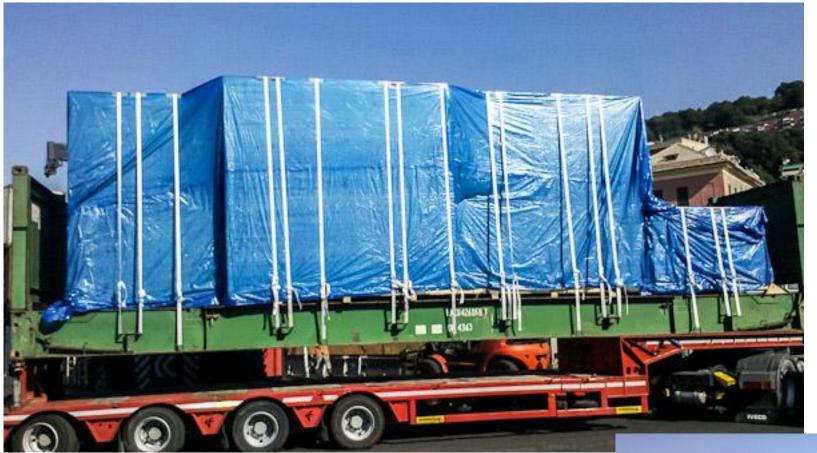

### Reference Projects – L&T

- FEB/MARCH 2013. POL : IZMIR, TURKEY POD: NHAVA SHEVA , INDIA
- LXWXH (CMS) 297X297X30 GR WT : 3260 KGS
- COMMODITY : SLEWING RING & PINION GEAR
- Transportation, Custom Clearance, Lashing & Securing, Port Operations and Forwarding

- MARCH 2013 L&T
- EXW (BRESCIA ) , ITALY TO MUMBAI,
- POL: GENOA, ITALY POD : MUMBAI
- 4SHELL RINGS +ASSECORIES 143 MT, EACH UNIT 35.4 MT -4.73X2.43X2.43 METERS
- TRANSPORTATION, CUSTOM CLEARANCE, FORWARDING