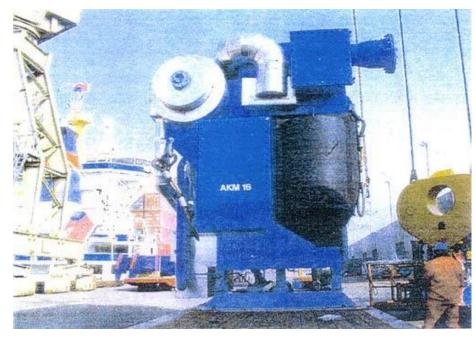

am sea port and delivered to the company

Approx dimension (Diameter: 1900 MM ;Barrel length: 3300 MM ;Overall length: 10400 MM ).



AQUATIC FREIGHT PVT LTD (INDIA) : www.aquaticfreights.com



AQUATIC FREIGHT PVT LTD (INDIA) : www.aquaticfreights.com



### **346 MT REACTOR CROSSING A BYPASS** The 346 MT Reactor crossing a bypass ,Ex Kandla To NTPC



### **GENERATOR WT 240 MT**

### From Dabhol Jetty To Site Generator wt 240 MT



#### **TOSHIBA CORPORATION POWER SYSTEMS 2008 / ROUTE SURVEY**

## **From :** Telk Factory Angamaly To Cochin Port ,for Handling & Transportation by Road and Sea of Heavy Lift Transformer (340 Mt)



#### **INDIAN SPACE RESEARCH ORGANISATION**

Custom Clearance ,Handling and Transportation for satellite tracking antennas from Chennai port to Hasan Tamil Nadu





## THERMAX CHILLERS AND BOILERS

#### SPECIALISED PROJECTS/TRANSPORTATION HANDLED BY M/s. AQUATIC FREIGHTS PVT. LTD. & THEIR ASSOCIATES

| S.NO. | CUSTOMER                                                                             | DIMENSION                        | WEIGHT |
|-------|--------------------------------------------------------------------------------------|----------------------------------|--------|
| 1.    | Marubeni Corp Japan<br>Gas Turbine (Dahej to NTCP Gandhar)                           | 11120MMx,<br>5400MMx,<br>5320MMx | 320MT  |
| 2.    | Indian Farmers & Fertiliser CO. OP.<br>LTD.<br>Phulpur Urea Reactor (Mum.to Phulpur) | 42000MMx,<br>2500MM              | 250MT  |
| 3.    | Marubeni Corp Japan<br>G.T. Generator (Dahej Port to NTCP<br>Gandhar)