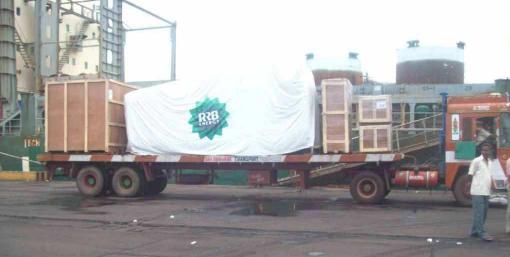

M/S. KGCI INC. USA / RRB ENERGY / Windmill Project / AUGUST 2012 Surveys ,Forwarding and transportation of 1 units of windmill generators from Chennai – LYNN USA SHIPMENT OF WINDMILL NACELLE +ACCESSORIES +BLADES BLADES 24X2.52X2.33 +NASCELLE 6.5X2.3X2.95 METERS

#### RRB ENERGY / Windmill P

Surveys ,Forwarding and transportation of 2 units of

AQUATIC FREIGHT PVT LTD (INDIA) : ISO-9001:20

- RRB ENERGY / Windmill Project /June 2010
- Surveys ,Forwarding and transportation of 2 units of windmill generators from Chennai USA Morehaed /NC
- BLADES 24X2.52X2.33 +NASCELLE 6.5X2.3X2.95 METERS + ASSECORIES = FRT 3821