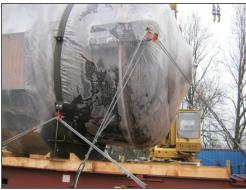

### Reference Projects – Kormann Rockster

- Sept/Oct 2012 POL : MUMBAI PORT, INDIA POD : BREMENHAVEN, GERMANY
- 146.9 FRT
- COMMODITY : TRACK MOBILE 2 DECK SCREENING PLANT
- Custom clearance, Stevedoring & Port Operations, Freight Forwarding Ex Mumbai Port, India to Bremenhaven, Germany ATIC FREIGHTS PVT LTD