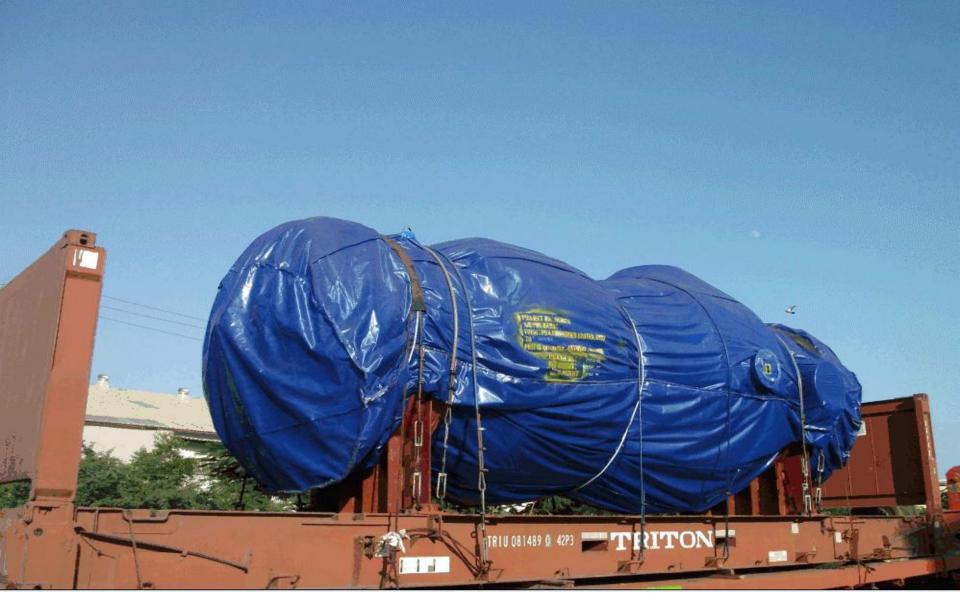

### Reference Projects – Kormann Rockster

- Sept/Oct 2012 POL : MUMBAI PORT, INDIA POD : BREMENHAVEN, GERMANY
- 146.9 FRT
- COMMODITY : TRACK MOBILE 2 DECK SCREENING PLANT
- Custom clearance, Stevedoring & Port Operations, Freight Forwarding Ex Mumbai Port, India to Bremenhaven, Germany ATIC FREIGHTS PVT LTD