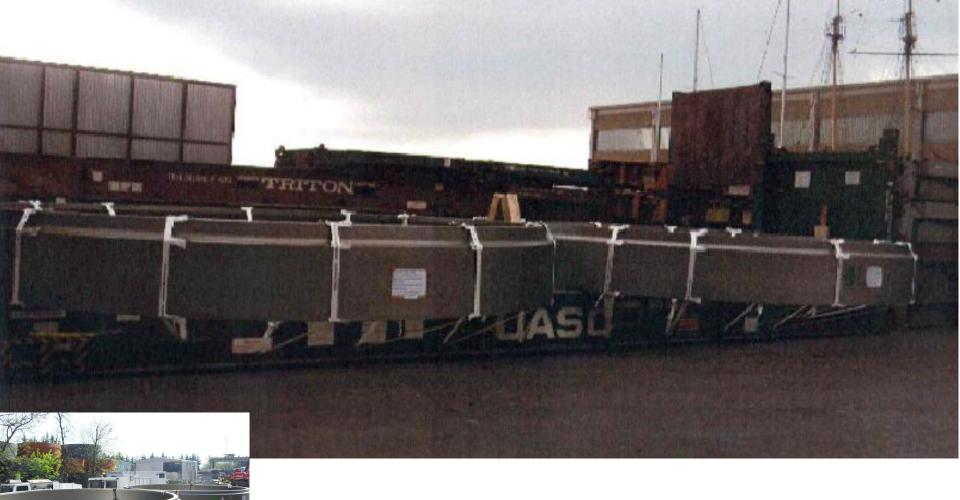

### Reference Projects – Kormann Rockster

- Sept/Oct 2012 POL : MUMBAI PORT, INDIA POD : BREMENHAVEN, GERMANY
- 146.9 FRT
- COMMODITY : TRACK MOBILE 2 DECK SCREENING PLANT
- Custom clearance, Stevedoring & Port Operations, Freight Forwarding Ex Mumbai Port, India to Bremenhaven, Germany ATIC FREIGHTS PVT LTD