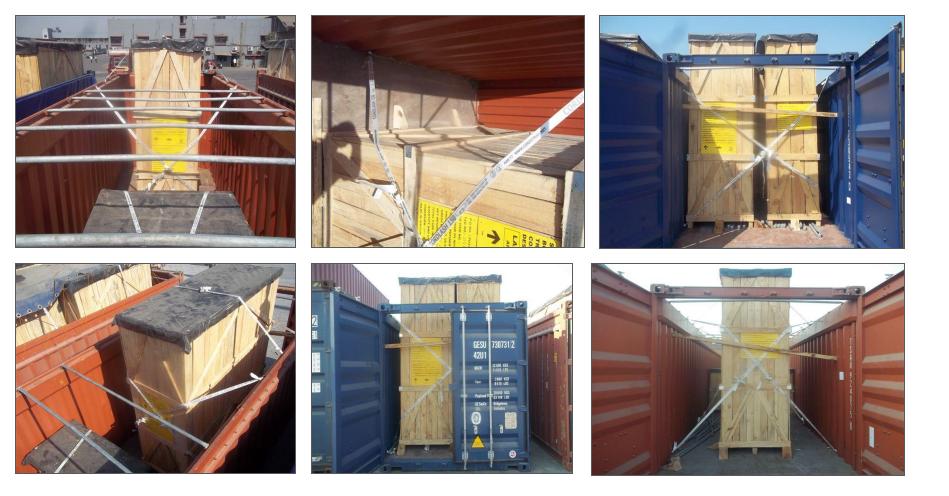

#### FOR LARSEN & TOUBRO/OCTOBER 2011 PICK UP FROM KRASNOYARSK, RUSSIA POL:- ST. PETERSBURG,RUSSIA POD:- NHAVA SHEVA, INDIA COMMODITY:- SECOND HAND LATHE FRT:- 132110.00 KGS SCOPE OF WORK:- EX WORKS- FROM PICK UP AT ORIGIN TO DELIVERY FOR CONSIGNEE

AQUATIC FREIGHTS PVT LTD (INDIA)

FOR LARSEN & TOUBRO/DECEMBER 2011 PICK UP FROM KRASNOYARSK,RUSSIA POL:- ST. PETERSBURG, RUSSIA POD:- NHAVA SHEVA, INDIA COMMODITY:- ACCESSORIES FOR SECOND HAND LATHE FRT:- 242000.00 KGS SCOPE OF WORK:- EX WORKS- PICK UP AT ORIGIN TO DELIVERY FOR CONSIGNEE